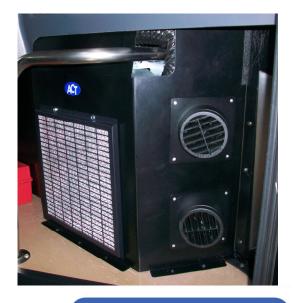

# **ACT ID-23**

The American Cooling Technology Inc.
Model ACT ID-23 dash unit offers both
drivers Air Conditioning and supplemental
step well heating. The ID-23 may be tied in
to a complete Bus HVAC system or can be
installed as a standalone drivers unit with
rad condenser.

#### **ADVANCED FEATURES**

- High Capacity 30,000 BTU/Hr Cooling
- Available with heat and cool options.
- Dual adjustable dash louvers with high CFM air flow

### **SPECIFICATIONS**

COOLING CAPACITY: 30,000 BTU/hr. HEATING CAPACITY: 50,000 BTU/hr.

WEIGHT: 43 lbs. LENGTH 8.0" WIDTH: 15.19" HEIGHT: 18.91"

**Current 12V, 9 Amp Operation** 

**Great for Commercial and School Bus Applications!** 